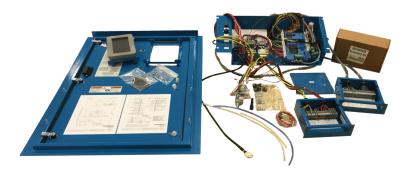

# NURO<sup>®</sup> Conversion Kit

Upgrade your existing P-K boiler with the best in class control system you can access from anywhere, anytime.

The NURO<sup>®</sup> Conversion Kit includes a NURO<sup>®</sup> Control with the appropiate wiring for existing MACH<sup>®</sup> boilers, as well as a new door assembly for mounting the NURO<sup>®</sup>.

With its patented swing technology, the mount makes servicing the boiler a breeze.

The NURO<sup>®</sup> Conversion Kit is applicable to MACH<sup>®</sup> Boiler Models C750 – C4000

A Patterson-Kelley certified technician should perform the conversion. Detailed instructions are available to ensure easy conversion.

Because we are continuously evolving our products, descriptions and technical data are subject to change without notice. Contact your Patterson-Kelley representative for the most up-to-date information and product application support.