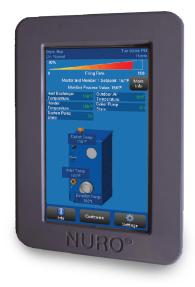

## ABOUT THE NURO® CONVERSION KIT

The first boiler control system that never goes out of date, and is certainly not out of touch. Boiler control points are easily set with the swipe of a finger, guaranteeing safe, efficient, and reliable boiler performance that can be controlled from anywhere, anytime using NURO<sup>®</sup> Connect.

The easy to use step-by-step Setup Wizard provides the ability to select from a variety of preconfigured settings or customize to your needs for optimal system efficiency.

Designed with efficiency in mind, the NURO<sup>®</sup> monitors and modulates the combustion and ignition of the boiler to maintain the desired outlet temperature, allowing you to minimize the efficiency gap between the boiler and the system. Should a boiler issue arise, system diagnostics pinpoints and troubleshoots boiler errors and produces solutions and common repair suggestions.