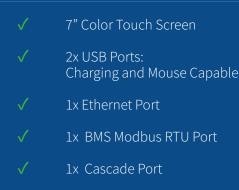

of touch. Boiler control points are easily set with the swipe of a finger, guaranteeing safe, efficient, and reliable boiler performance that can be controlled from anywhere, anytime using NURO<sup>®</sup> Connect.

The easy to use step-by-step Setup Wizard provides the ability to select from a variety of preconfigured settings or customize to your needs for optimal system efficiency.

Designed with efficiency in mind, the NURO<sup>®</sup> monitors and modulates the combustion and ignition of the boiler to maintain the desired outlet temperature, allowing you to minimize the efficiency gap between the boiler and the system. Should a boiler issue arise, system diagnostics pinpoints and troubleshoots boiler errors and produces solutions and common repair suggestions.

## **SPECIFICATIONS**



## **REASONS TO UPGRADE**

- ✓ Setup Wizard provides guided setup for virtually all applications
- ✓ "Black Box" error trending providing performance data 10 minutes before and after error
- ✓ Upgradable software through USB
- Import and export parameters allow for copying complex parameters to other boilers and restoring settings
- ✓ Virtual technician with help buttons on all parameters
- ✓ NURO<sup>®</sup> Connect remote monitoring through desktop, Android and iOS devices
  - + Notifications & service reminders
  - + Real-time data with history download
  - + Service version for trained technicians

A Patterson-Kelley certified technician should perform the conversion. Detailed instructions are available to ensure easy conversion.

Because we are continuously evolving our products, de