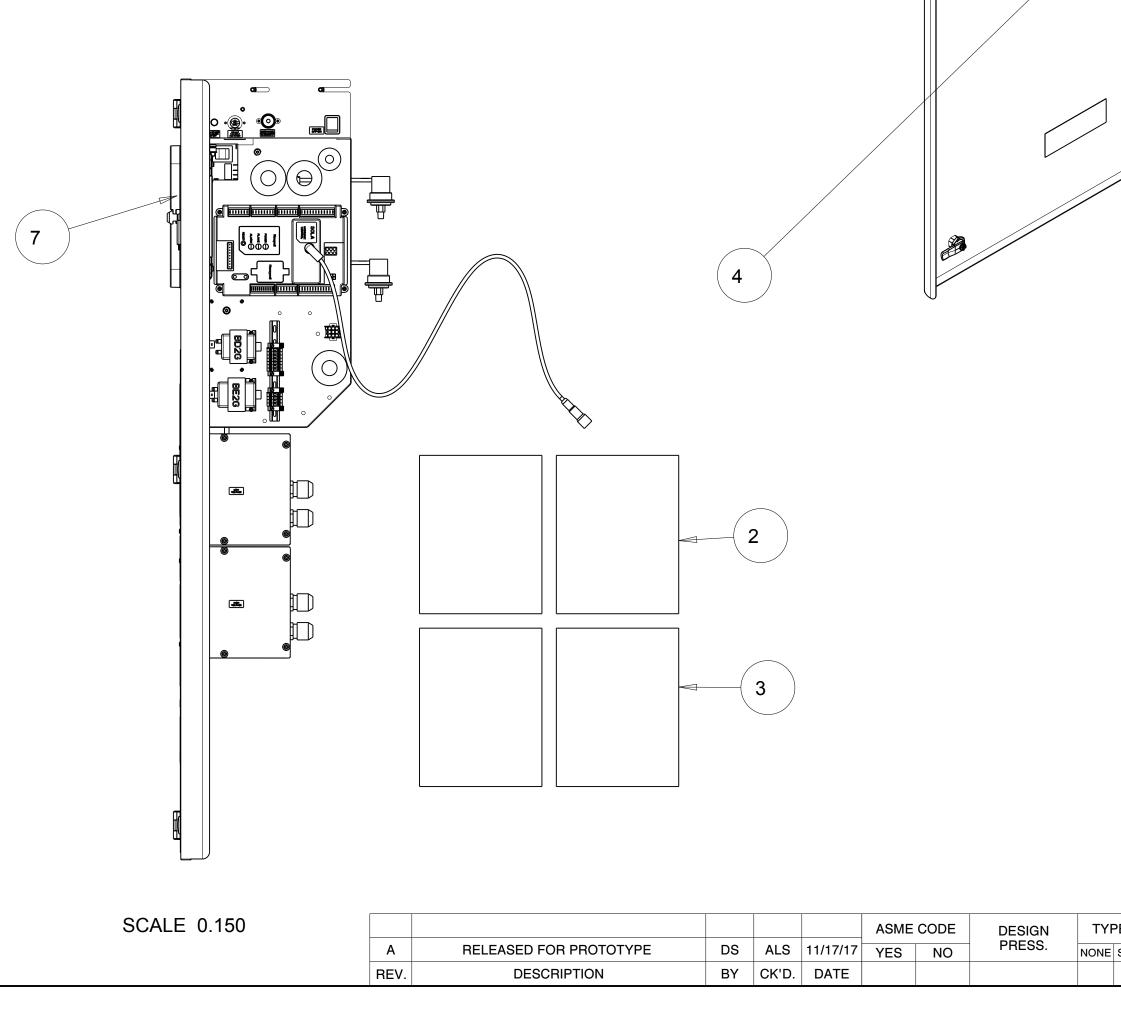

| MARK | QTY<br>EA | QTY<br>UM | PART NO.   | MAT'L<br>SPEC   | DESCRIPTION                                |
|------|-----------|-----------|------------|-----------------|--------------------------------------------|
| 1    | 1         | EA        | 1005101730 | PAPER           | INSTR_SHT,ENVI_TO_NURO,SONIC,SC3000/SC4000 |
| 2    | 1         | EA        | 2661000098 | PAPER           | WRG_DIAG,SC3000-SC4000,240V,ENVI_TO_NURO   |
| 3    | 1         | EA        | 2661000099 | PAPER           | WRG_DIAG,SC3000-SC4000,480V,ENVI_TO_NURO   |
| 4    | 1         | EA        | 2661000102 | VARIOUS<br>-    | ASSY,FR_DR,SONIC,3000-4000,ENVI_TO_NURO    |
| 5    | 1         | EACH      | 1004905978 | PAPER<br>MANUAL | MAN,SONIC,SC1500-SC4000,NURO,I&O           |
| 6    | 1         | EACH      | 2661000101 | STEEL<br>-      | CTRL_PNL,SC3000-4000,ENVI_TO_NURO          |
| 7    | 1         | EACH      | 2671000066 | VARIOUS<br>-    | ASSY,CTRL,BLR,TOUCH_SCRN                   |