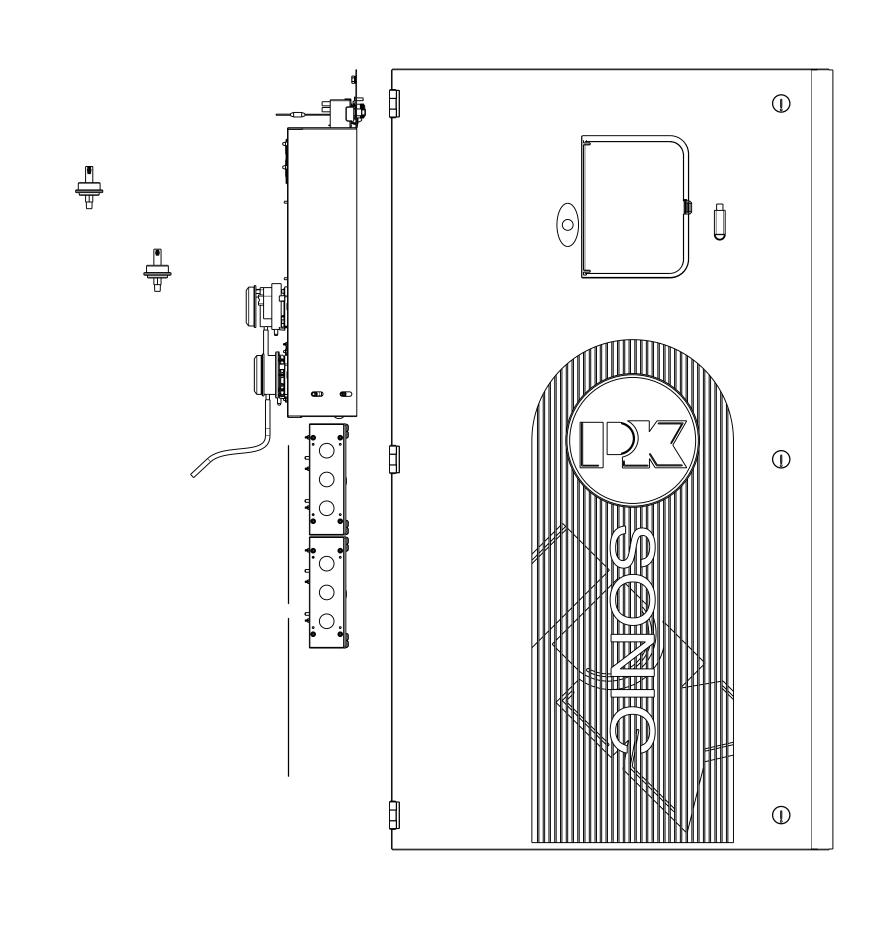

FOR THIS KIT, ALL NECESSARY LABELS WILL COME INSTALLED ON THE PANELS WITH THE EXCEPTION OF THE WIRING DIAGRAM LABEL. THIS WIRING DIAGRAM LABEL IS TO BE INSTALLED OVER THE PREVIOUSLY EXISTING WIRING DIAGRAM LABEL ON THE LOWER DOOR OF THE CABINET.

| MARK | QTY<br>EA | QTY<br>UM | PART NO.   | MAT'L<br>SPEC   | DESCRIPTION                                |
|------|-----------|-----------|------------|-----------------|--------------------------------------------|
| 1    | 1         | EA        | 1005101730 | PAPER           | INSTR_SHT,ENVI_TO_NURO,SONIC,SC3000/SC4000 |
| 2    | 1         | EA        | 2661000098 | PAPER           | WRG_DIAG,SC3000-SC4000,240V,ENVI_TO_NURO   |
| 3    | 1         | EA        | 2661000099 | PAPER           | WRG_DIAG,SC3000-SC4000,480V,ENVI_TO_NURO   |
| 4    | 1         | EA        | 2661000102 | VARIOUS<br>-    | ASSY,FR_DR,SONIC,3000-4000,ENVI_TO_NURO    |
| 5    | 1         | EACH      | 1004905978 | PAPER<br>MANUAL | MAN,SONIC,SC1500-SC4000,NURO,I&O           |
| 6    | 1         | EACH      | 2661000101 | STEEL<br>-      | CTRL_PNL,SC3000-4000,ENVI_TO_NURO          |
| 7    | 1         | EACH      | 2671000066 | VARIOUS<br>-    | ASSY,CTRL,BLR,TOUCH_SCRN                   |