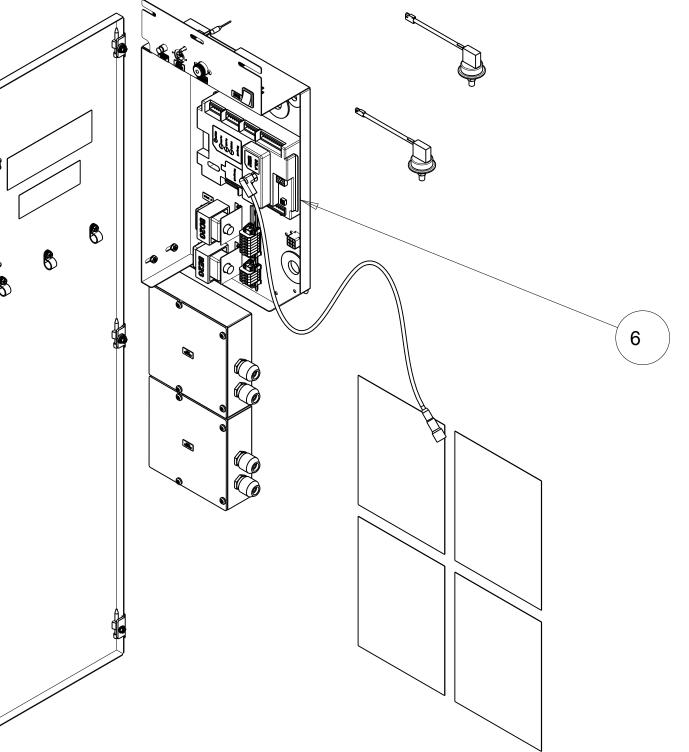

| MARK | QTY<br>EA | QTY<br>UM | PART NO.   | MAT'L<br>SPEC   | DESCRIPTION                                |
|------|-----------|-----------|------------|-----------------|--------------------------------------------|
| 1    | 1         | EA        | 1005101730 | PAPER           | INSTR_SHT,ENVI_TO_NURO,SONIC,SC3000/SC4000 |
| 2    | 1         | EA        | 2661000098 | PAPER           | WRG_DIAG,SC3000-SC4000,240V,ENVI_TO_NURO   |
| 3    | 1         | EA        | 2661000099 | PAPER           | WRG_DIAG,SC3000-SC4000,480V,ENVI_TO_NURO   |
| 4    | 1         | EA        | 2661000102 | VARIOUS<br>-    | ASSY,FR_DR,SONIC,3000-4000,ENVI_TO_NURO    |
| 5    | 1         | EACH      | 1004905978 | PAPER<br>MANUAL | MAN,SONIC,SC1500-SC4000,NURO,I&O           |
| 6    | 1         | EACH      | 2661000101 | STEEL<br>-      | CTRL_PNL,SC3000-4000,ENVI_TO_NURO          |
| 7    | 1         | EACH      | 2671000066 | VARIOUS<br>-    | ASSY,CTRL,BLR,TOUCH_SCRN                   |