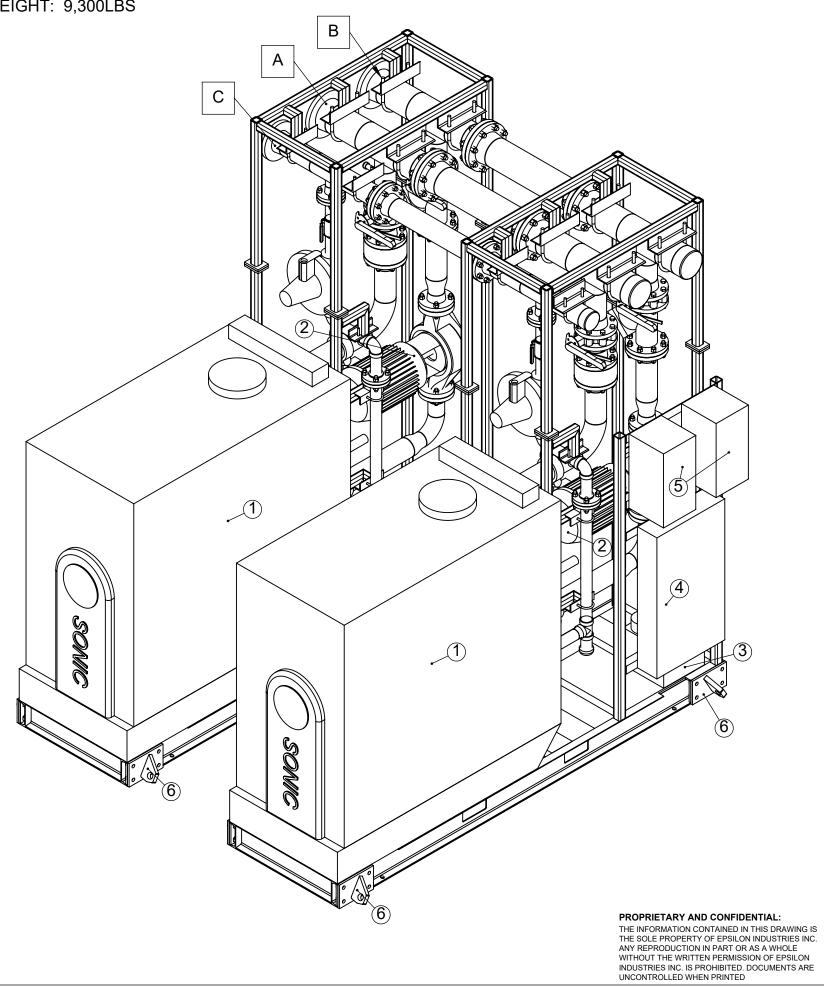

| ITEM<br>NO. | DESCRIPTION                      | QTY |
|-------------|----------------------------------|-----|
| 1           | BOILERS                          | 2   |
| 2           | BOILER PUMPS                     | 2   |
| 3           | CONDENSATE NEUTRALIZATION<br>KIT | 2   |
| 4           | POWER PANEL                      | 1   |
| 5           | PUMP VFD'S                       | 2   |
| 6           | BASE MOUNTED LIFTING LUGS        | 8   |
|             |                                  |     |

| TAG | CONNECTIONS      | SIZE   |
|-----|------------------|--------|
| А   | HW SUPPLY        | 6" FLG |
| В   | HW RETURN        | 6" FLG |
| С   | 2psi NATURAL GAS | 4" FLG |

| School       |           |
|--------------|-----------|
| WING NO:     |           |
| 79090-M2     |           |
| ET #:        | REV:      |
| M2 of M4     | S05       |
| : (MM/DD/YY) | LOCATION: |
| /19/18       | PA        |