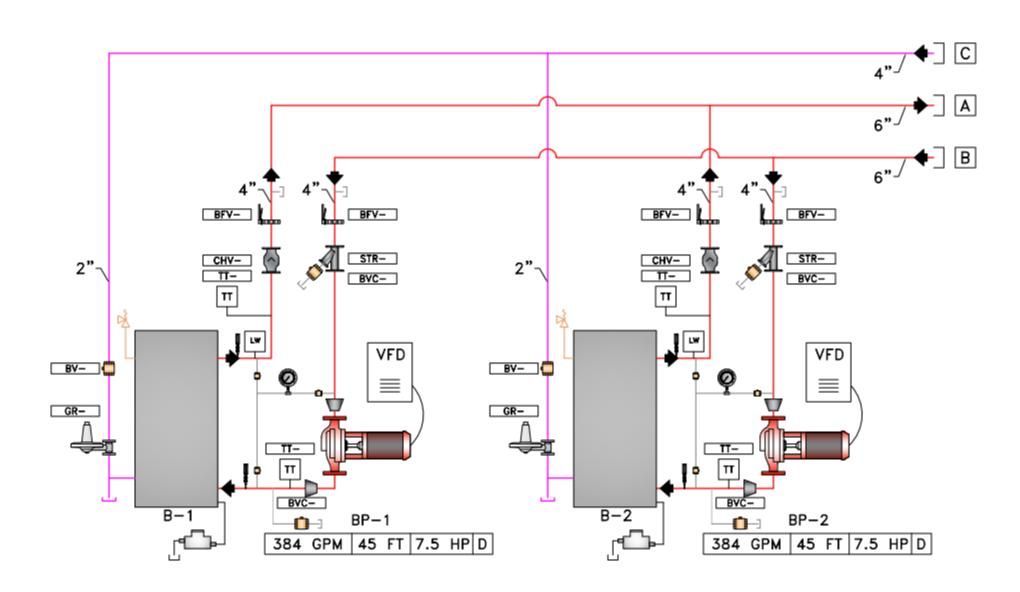

| LEGEND |                                |
|--------|--------------------------------|
| Г      | BUTTERFLY VALVE                |
| Ø      | PRESSURE GAUGE<br>C/W SNUBBER  |
| Þ      | REDUCER                        |
| AV     | AIR VENT                       |
|        | CHECK VALVE                    |
| Ť<br>T | SAFETY RELIEF<br>VALVE         |
| Ó      | BALL VALVE                     |
| -0-3   | BALL VALVE WITH<br>CAP & CHAIN |
| ļ      | THERMOMETER                    |
| ₩      | STRAINER                       |
| LW     | LOW WATER<br>CUT OFF           |
| Π      | TEMPERATURE<br>TRANSMITTER     |

| CONNECTIONS |                           |  |
|-------------|---------------------------|--|
| Α           | HW SUPPLY (6" FLG)        |  |
| В           | HW RETURN (6"FLG)         |  |
| С           | 2psi NATURAL GAS (4" FLG) |  |