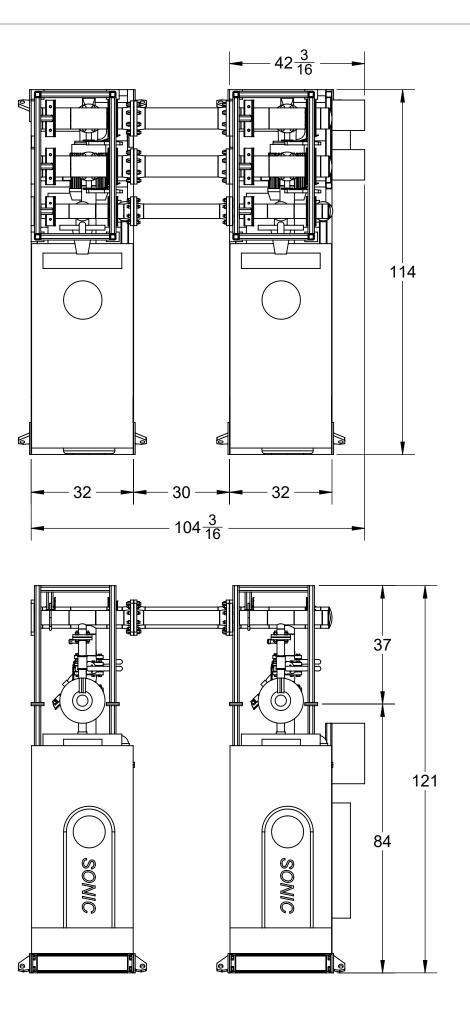

BOILERS                          | 2   |
| 2           | BOILER PUMPS                     | 2   |
| 3           | CONDENSATE NEUTRALIZATION<br>KIT | 2   |
| 4           | POWER PANEL                      | 1   |
| 5           | PUMP VFD'S                       | 2   |
| 6           | BASE MOUNTED LIFTING LUGS        | 8   |
|             |                                  |     |

| TAG | CONNECTIONS      | SIZE   |
|-----|------------------|--------|
| А   | HW SUPPLY        | 6" FLG |
| В   | HW RETURN        | 6" FLG |
| С   | 2psi NATURAL GAS | 4" FLG |

| School       |           |
|--------------|-----------|
| WING NO:     |           |
| 79090-M2     |           |
| ET #:        | REV:      |
| M2 of M4     | S05       |
| : (MM/DD/YY) | LOCATION: |
| /19/18       | PA        |





PROPRIETARY AND CONFIDENTIAL: THE INFORMATION CONTAINED IN THIS DRAWING IS THE SOLE PROPERTY OF EPSILON INDUSTRIES INC. ANY REPRODUCTION IN PART OR AS A WHOLE WITHOUT THE WRITTEN PERMISSION OF EPSILON INDUSTRIES INC. IS PROHIBITED. DOCUMENTS ARE UNCONTROLLED WHEN PRINTED

| JOB NAME:           |         |         |
|---------------------|---------|---------|
|                     | Iomonta | ny Sc   |
| Greenfield Elementa |         | I y OC  |
| JOB #:              |         |         |
| 170177              |         | 1079    |
| PHASE:              |         | SHEET   |
| Submittal           |         | N       |
| DWG UNITS:          | SCALE:  | DATE: ( |
| INCHES              | NTS     | 9/1     |
|                     |         |         |



| School        |           |
|-------