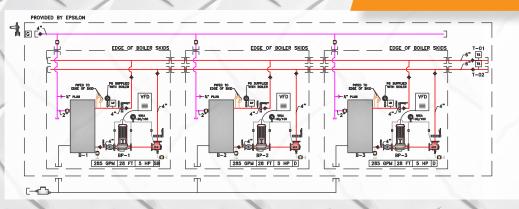

# CHT HEAT TRANSFER

The CHT is a factory built and tested modular boiler package that fits through a doorway. The modular design allows for scalability from one to six boilers resulting in capacities from 500 - 36,000 MBH.

### PREFABRICATED BOILER SKIDS