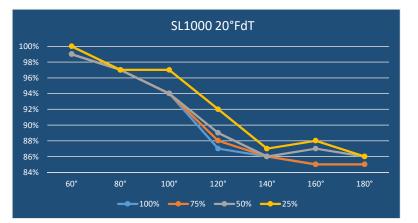

### 20° ΔΤ

|      | 60°  | 80° | 100° | 120° | 140° | 160° | 180° | RPM | MBtu |
|------|------|-----|------|------|------|------|------|-----|------|
| 100% | 99%  | 97% | 94%  | 87%  | 86%  | 85%  | 85%  |     | 1000 |
| 75%  | 99%  | 97% | 94%  | 88%  | 86%  | 85%  | 85%  |     | 750  |
| 50%  | 99%  | 97% | 94%  | 89%  | 86%  | 87%  | 86%  |     | 500  |
| 25%  | 100% | 97% | 97%  | 92%  | 87%  | 88%  | 86%  |     | 250  |