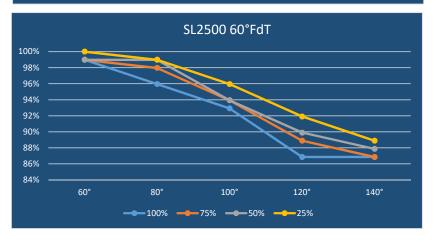

#### **Return Water Temperature**

|      | 60°  | 80° | 100° | 120° | 140° | RPM | MBtu |
|------|------|-----|------|------|------|-----|------|
| 100% | 99%  | 96% | 93%  | 87%  | 87%  |     | 2500 |
| 75%  | 99%  | 98% | 94%  | 89%  | 87%  |     | 1875 |
| 50%  | 99%  | 99% | 94%  | 90%  | 88%  |     | 1250 |
| 25%  | 100% | 99% | 96%  | 92%  | 89%  |     | 625  |