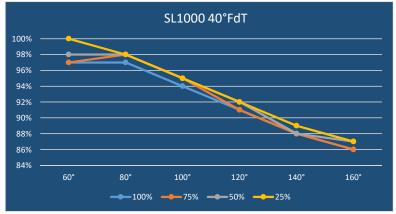

### 40° ∆T

|      | 60°  | 80° | 100° | 120° | 140° | 160° | RPM | MBtu |
|------|------|-----|------|------|------|------|-----|------|
| 100% | 97%  | 97% | 94%  | 91%  | 88%  | 86%  |     | 1000 |
| 75%  | 97%  | 98% | 95%  | 91%  | 88%  | 86%  |     | 750  |
| 50%  | 98%  | 98% | 95%  | 92%  | 88%  | 87%  |     | 500  |
| 25%  | 100% | 98% | 95%  | 92%  | 89%  | 87%  |     | 250  |