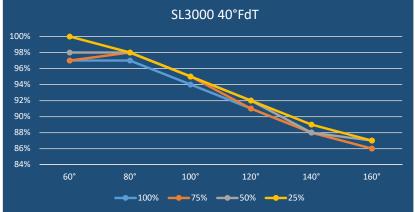

#### **Return Water Temperature**

#### 40° ∆T

|      | 60°  | 80° | 100° | 120° | 140° | 160° | RPM | MBtu |
|------|------|-----|------|------|------|------|-----|------|
| 100% | 97%  | 97% | 94%  | 91%  | 88%  | 86%  |     | 3000 |
| 75%  | 97%  | 98% | 95%  | 91%  | 88%  | 86%  |     | 2250 |
| 50%  | 98%  | 98% | 95%  | 92%  | 88%  | 87%  |     | 1500 |
| 25%  | 100% | 98% | 95%  | 92%  | 89%  | 87%  |     | 750  |