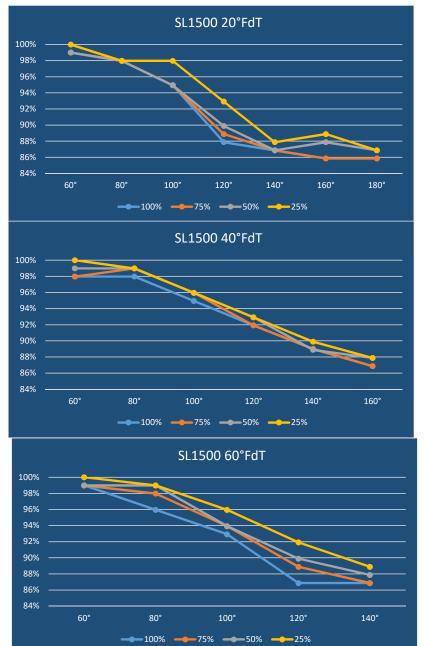

#### 20° ΔΤ

|      | 60°  | 80° | 100° | 120° | 140° | 160° | 180° | RPM | MBtu |
|------|------|-----|------|------|------|------|------|-----|------|
| 100% | 99%  | 98% | 95%  | 88%  | 87%  | 86%  | 86%  |     | 1500 |
| 75%  | 99%  | 98% | 95%  | 89%  | 87%  | 86%  | 86%  |     | 1125 |
| 50%  | 99%  | 98% | 95%  | 90%  | 87%  | 88%  | 87%  |     | 750  |
| 25%  | 100% | 98% | 98%  | 93%  | 88%  | 89%  | 87%  |     | 375  |

#### 40° ∆T

|      | 60°  | 80° | 100° | 120° | 140° | 160° | RPM | MBtu |
|------|------|-----|------|------|------|------|-----|------|
| 100% | 98%  | 98% | 95%  | 92%  | 89%  | 87%  |     | 1500 |
| 75%  | 98%  | 99% | 96%  | 92%  | 89%  | 87%  |     | 1125 |
| 50%  | 99%  | 99% | 96%  | 93%  | 89%  | 88%  |     | 750  |
| 25%  | 100% | 99% | 96%  | 93%  | 90%  | 88%  |     | 375  |

|      | 60°  | 80° | 100° | 120° | 140° | RPM | MBtu |
|------|------|-----|------|------|------|-----|------|
| 100% | 99%  | 96% | 93%  | 87%  | 87%  |     | 1500 |
| 75%  | 99%  | 98% | 94%  | 89%  | 87%  |     | 1125 |
| 50%  | 99%  | 99% | 94%  | 90%  | 88%  |     | 750  |
| 25%  | 100% | 99% | 96%  | 92%  | 89%  |     | 375  |