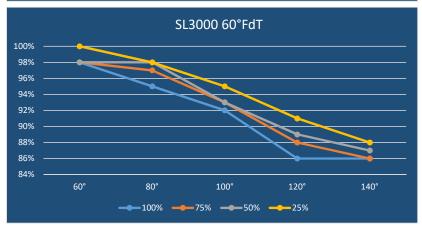

#### **Return Water Temperature**

|      | 60°  | 80° | 100° | 120° | 140° | RPM | MBtu |
|------|------|-----|------|------|------|-----|------|
| 100% | 98%  | 95% | 92%  | 86%  | 86%  |     | 3000 |
| 75%  | 98%  | 97% | 93%  | 88%  | 86%  |     | 2250 |
| 50%  | 98%  | 98% | 93%  | 89%  | 87%  |     | 1500 |
| 25%  | 100% | 98% | 95%  | 91%  | 88%  |     | 750  |