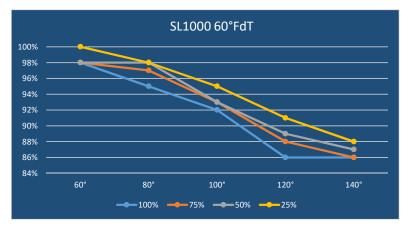

|      | 60°  | 80° | 100° | 120° | 140° | RPM | MBtu |
|------|------|-----|------|------|------|-----|------|
| 100% | 98%  | 95% | 92%  | 86%  | 86%  |     | 1000 |
| 75%  | 98%  | 97% | 93%  | 88%  | 86%  |     | 750  |
| 50%  | 98%  | 98% | 93%  | 89%  | 87%  |     | 500  |
| 25%  | 100% | 98% | 95%  | 91%  | 88%  |     | 250  |