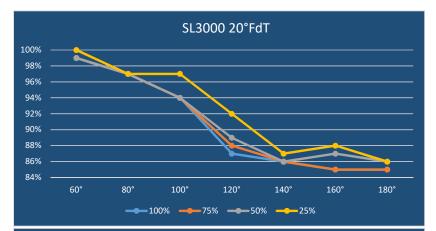

#### **Return Water Temperature**

#### 20° ΔΤ

|      | 60°  | 80° | 100° | 120° | 140° | 160° | 180° | RPM | MBtu |
|------|------|-----|------|------|------|------|------|-----|------|
| 100% | 99%  | 97% | 94%  | 87%  | 86%  | 85%  | 85%  |     | 3000 |
| 75%  | 99%  | 97% | 94%  | 88%  | 86%  | 85%  | 85%  |     | 2250 |
| 50%  | 99%  | 97% | 94%  | 89%  | 86%  | 87%  | 86%  |     | 1500 |
| 25%  | 100% | 97% | 97%  | 92%  | 87%  | 88%  | 86%  |     | 750  |